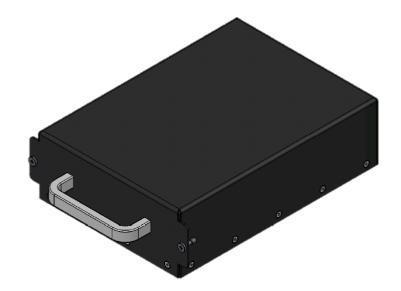

## PUMA-2398 Hot-swap 10Ah Lead Crystal Battery

• 28V DC output

- Hot swap 'Power Pole' connection
- Front mounted fixings for rugged security
- Easy extraction handle
- Wide -46C to 75C temperature range
- shock and vibration for harsh environments

EMI filtering to DEF-STAN 59-411Land Class B and MIL-STD 461F, with TEMPEST ensures the unit is suitable for all situations.

The modular integrated, hot swappable PUMA-2398 power cells give from 40 minutes to hours of autonomy in temperatures from -46C to +75C, utilising the latest lead crystal technology