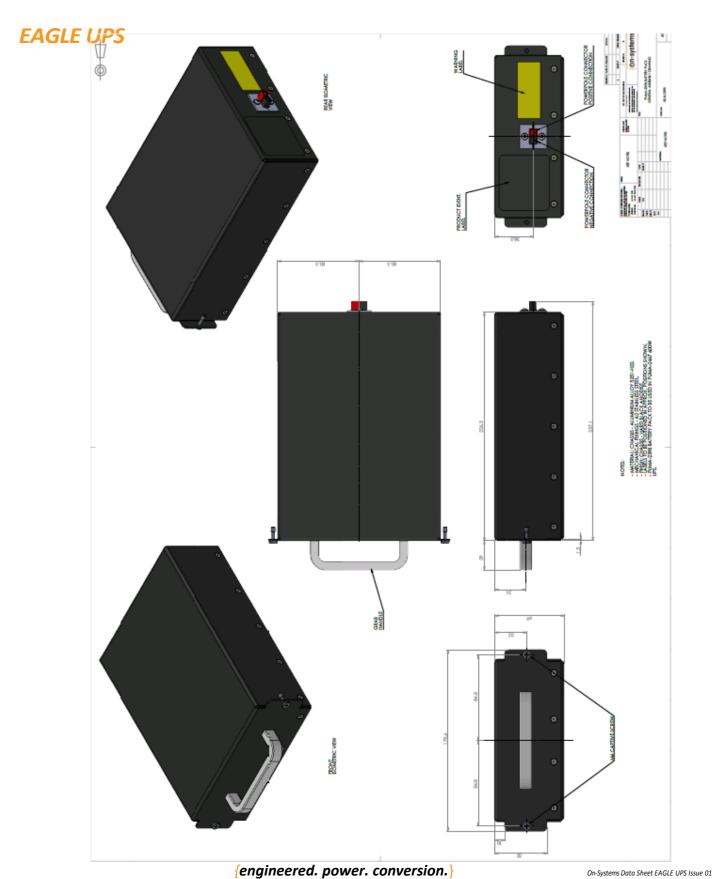

## Description

The on-systems EAGLE UPS is a configurable, modular, EMI silent power supply. With dual 80 to 264V AC and wide range 10 to 38V DC inputs, the EAGLE will provide a 28V output from all sources.

EMI filtering to DEF-STAN 59-411Land Class B and MIL-STD 461F, with TEMPEST ensures the unit is suitable for all situations.

The modular integrated, hot swappable PUMA-2398 power cells give from 40 minutes to hours of autonomy in temperatures from -46C to +75C, utilising the latest lead crystal technology